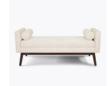

## tindari Bench

The Tindari Bench is a luxurious throwback to the midcentury modern era. Even before you take a seat, the double cushions speak volumes of its high level of comfort. The Tindari is available with or without optional attached and removable bolster pillows. The inset base, tapered legs and piping outlining the bottom cushion and pillows tell the story of Tindari's attention to style. Experience and confirm the glamour and delight of the Tindari Bench.

**Semi-Attached Pillows** 

Pillows are attached but can be easily removed for cleaning.

**Optional without** Pillows

Available with or without optional attached removable bolster pillows.

**Optional Back Style** 