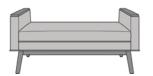

Choose from 2 optional back styles - with back or backless.

**Optional Upholstered** Arms

Choose from 2 optional upholstered arms - with arm caps and without arm caps.