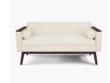

## tindari Bench

The Tindari Bench is a luxurious throwback to the midcentury modern era. Even before you take a seat, the double cushions speak volumes of its high level of comfort. The Tindari is available with or without optional attached and removable bolster pillows. The inset base, tapered legs and piping outlining the bottom cushion and pillows tell the story of Tindari's attention to style. Experience and confirm the glamour and delight of the Tindari Bench.

Choose from 2 optional back styles - with back or backless.

**Optional Upholstered** Arms

Choose from 2 optional upholstered arms - with arm caps and without arm caps.