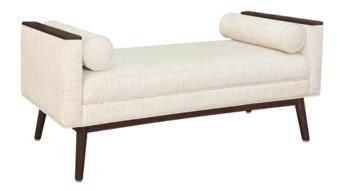

## tindari Bench

The Tindari Bench is a luxurious throwback to the midcentury modern era. Even before you take a seat, the double cushions speak volumes of its high level of comfort. The Tindari is available with or without optional attached and removable bolster pillows. The inset base, tapered legs and piping outlining the bottom cushion and pillows tell the story of Tindari's attention to style. Experience and confirm the glamour and delight of the Tindari Bench.

**Semi-Attached Pillows** 

Pillows are attached but can be easily removed for cleaning.

**Optional without** Pillows

Available with or without optional attached removable bolster pillows.

**Optional Back Style** 

Choose from 2 optional back styles - with back or backless.

**Optional Upholstered** Arms

Choose from 2 optional upholstered arms - with arm caps and without arm caps.