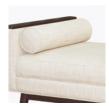

## tindari Bench

The Tindari Bench is a luxurious throwback to the midcentury modern era. Even before you take a seat, the double cushions speak volumes of its high level of comfort. The Tindari is available with or without optional attached and removable bolster pillows. The inset base, tapered legs and piping outlining the bottom cushion and pillows tell the story of Tindari's attention to style. Experience and confirm the glamour and delight of the Tindari Bench.

**Semi-Attached Pillows** 

Pillows are attached but can be easily removed for cleaning.

**Optional without** Pillows

Available with or without optional attached removable bolster pillows.

**Optional Back Style** 