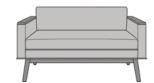

## tindari Bench

The Tindari Bench is a luxurious throwback to the midcentury modern era. Even before you take a seat, the double cushions speak volumes of its high level of comfort. The Tindari is available with or without optional attached and removable bolster pillows. The inset base, tapered legs and piping outlining the bottom cushion and pillows tell the story of Tindari's attention to style. Experience and confirm the glamour and delight of the Tindari Bench.

Model: TIN121 60W 20D 25.5H 41SW 20SD 19.5SH 25.5AH

Choose from 2 optional back styles - with back or backless.

**Optional Upholstered** Arms

Choose from 2 optional upholstered arms - with arm caps and without arm caps.