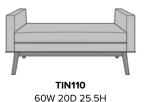

#### Statement of Line

25.5AH

**TIN111** 60W 20D 25.5H 25.5AH

**TIN120** 60W 20D 25.5H 25.5AH

**TIN121** 60W 20D 25.5H 25.5AH

TINB10 60W 25.5D 29.5H 25.5AH

TINB11 60W 25.5D 29.5H 25.5AH

TINB20 60W 25.5D 29.5H 25.5AH