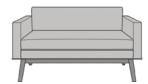

## tindari Bench

The Tindari Bench is a luxurious throwback to the midcentury modern era. Even before you take a seat, the double cushions speak volumes of its high level of comfort. The Tindari is available with or without optional attached and removable bolster pillows. The inset base, tapered legs and piping outlining the bottom cushion and pillows tell the story of Tindari's attention to style. Experience and confirm the glamour and delight of the Tindari Bench.

Model: TIN121 60W 20D 25.5H 41SW 20SD 19.5SH 25.5AH

Choose from 2 optional back styles - with back or backless.

**Optional Upholstered** Arms

Choose from 2 optional upholstered arms - with arm caps and without arm caps.