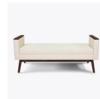

## tindari Bench

The Tindari Bench is a luxurious throwback to the midcentury modern era. Even before you take a seat, the double cushions speak volumes of its high level of comfort. The Tindari is available with or without optional attached and removable bolster pillows. The inset base, tapered legs and piping outlining the bottom cushion and pillows tell the story of Tindari's attention to style. Experience and confirm the glamour and delight of the Tindari Bench.

Choose from 2 optional back styles - with back or backless.

**Optional Upholstered** Arms

Choose from 2 optional upholstered arms - with arm caps and without arm caps.