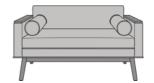

## tindari Bench

The Tindari Bench is a luxurious throwback to the midcentury modern era. Even before you take a seat, the double cushions speak volumes of its high level of comfort. The Tindari is available with or without optional attached and removable bolster pillows. The inset base, tapered legs and piping outlining the bottom cushion and pillows tell the story of Tindari's attention to style. Experience and confirm the glamour and delight of the Tindari Bench.

**Semi-Attached Pillows** 

Pillows are attached but can be easily removed for cleaning.

**Optional without** Pillows

Available with or without optional attached removable bolster pillows.

**Optional Back Style** 