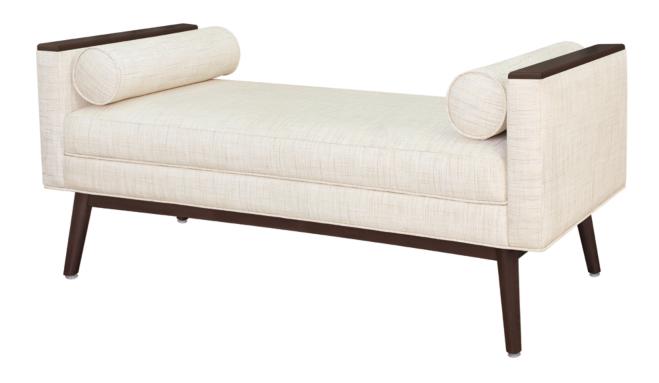

## tindari Bench

The Tindari Bench is a luxurious throwback to the midcentury modern era. Even before you take a seat, the double cushions speak volumes of its high level of comfort. The Tindari is available with or without optional attached and removable bolster pillows. The inset base, tapered legs and piping outlining the bottom cushion and pillows tell the story of Tindari's attention to style. Experience and confirm the glamour and delight of the Tindari Bench.

Model: TIN121 60W 20D 25.5H 41SW 20SD 19.5SH 25.5AH