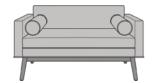

## tindari Bench

The Tindari Bench is a luxurious throwback to the midcentury modern era. Even before you take a seat, the double cushions speak volumes of its high level of comfort. The Tindari is available with or without optional attached and removable bolster pillows. The inset base, tapered legs and piping outlining the bottom cushion and pillows tell the story of Tindari's attention to style. Experience and confirm the glamour and delight of the Tindari Bench.

**Semi-Attached Pillows** 

Pillows are attached but can be easily removed for cleaning.

**Optional without** Pillows

Available with or without optional attached removable bolster pillows.

**Optional Back Style** 